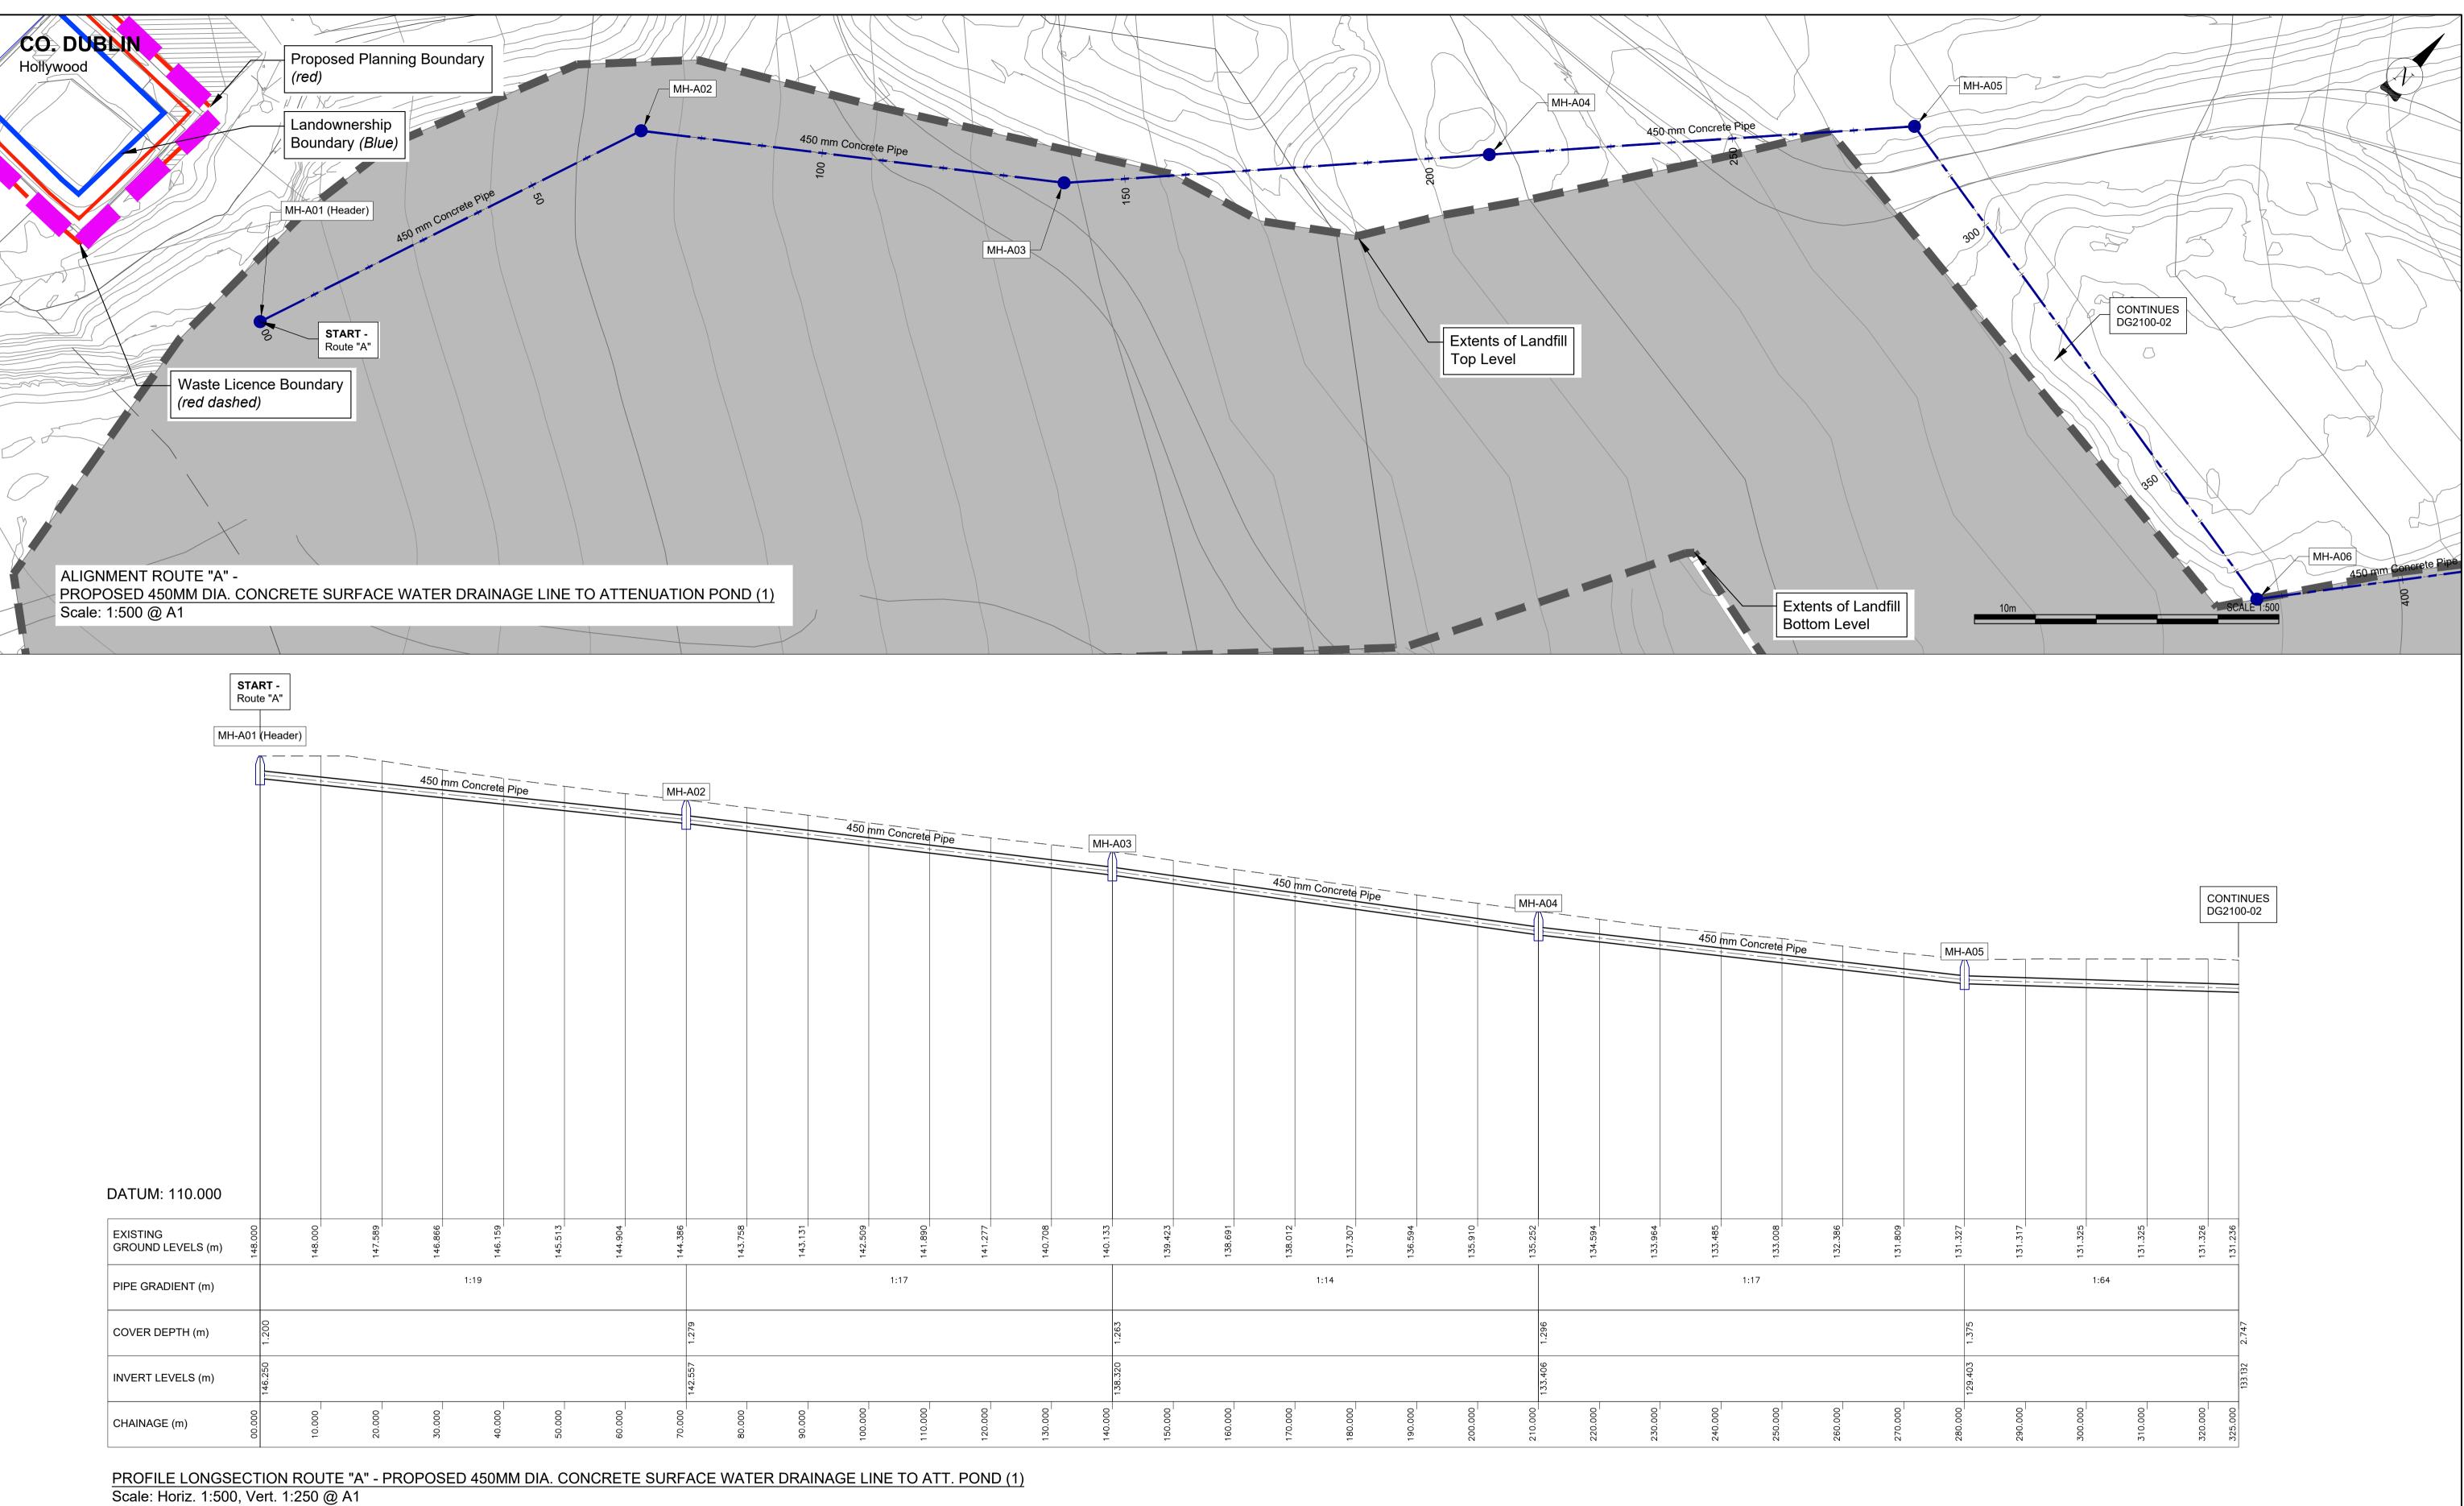

| usue of the drawing. All<br>icontrolled issue and any<br>cipients own risk. RPS will<br>the use of these files,<br>the un-dimensioned<br>software, and any errors<br>ients drawing production, | <ul> <li>(iii) This drawing is the property of RPS, it is a project confidential classified document. It must not be copied used or its contents divulged without prior written consent. The needs and expectations of client and RPS must be considered when working with this drawing.</li> <li>(iv) Information including topographical survey, geotechnical investigation and utility detail used in the design have been provided by others.</li> <li>(v) All Levels refer to Ordnance Survey Datum, Malin Head.</li> </ul> | P03 | 20/09/22 5                                                                                                | Issue for Review & Comment                     | <br>₽C | Scale<br>1:500 @ A<br>1:1,000 @ A                                                                                                                       |           | Dject INTEGRATED WASTE MANAGEMENT FACILITY<br>AT HOLLYWOOD CIRCULAR ECONOMY CAMPUS |              |            |
|------------------------------------------------------------------------------------------------------------------------------------------------------------------------------------------------|----------------------------------------------------------------------------------------------------------------------------------------------------------------------------------------------------------------------------------------------------------------------------------------------------------------------------------------------------------------------------------------------------------------------------------------------------------------------------------------------------------------------------------|-----|-----------------------------------------------------------------------------------------------------------|------------------------------------------------|--------|---------------------------------------------------------------------------------------------------------------------------------------------------------|-----------|------------------------------------------------------------------------------------|--------------|------------|
|                                                                                                                                                                                                |                                                                                                                                                                                                                                                                                                                                                                                                                                                                                                                                  |     | $\frac{\sqrt{2}}{23/06/22} \xrightarrow{\sqrt{2}}{\sqrt{2}} \text{ Issue for Review & Comment } \sqrt{2}$ | Created on<br>15/01/2020<br>Sheets<br>01 of 07 | Title  | <ul> <li>PROPOSED SURFACE WATER MANAGEMENT</li> <li>Proposed 450mmØ Concrete Surface Water</li> <li>Drainage Line - Route "A" / Sheet 1 of 3</li> </ul> |           |                                                                                    |              |            |
|                                                                                                                                                                                                |                                                                                                                                                                                                                                                                                                                                                                                                                                                                                                                                  | Rev | Date of the                                                                                               | Amendment / Issue                              | Арр    | Model File Identifier File Identifier MDR1492-RPS-00-XX-DR-0                                                                                            | DG2100-01 |                                                                                    | Status<br>S3 | Rev<br>P03 |